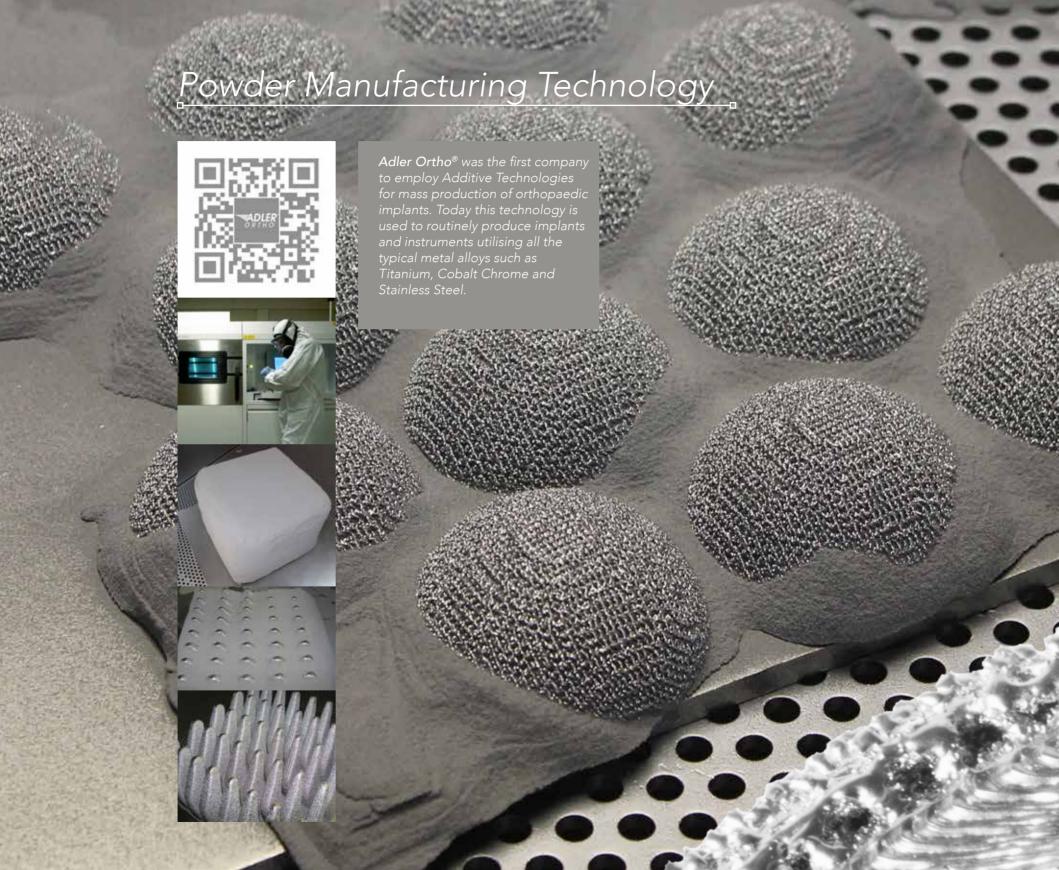

### Custom Made Implants

Adler Ortho® also leads the Custom Made Implants market. Additive manufacturing allows the design of custom implants based on patients CT scans and/or MRI. These implants are normally required for patient specific indications requiring a unique solution such as in the field of Oncology

requiring large skeletal reconstruction. Custom devices are also used to restore patient anatomy after major bone loss in revision surgery or after major trauma. The ability to rapidly produce a bespoke device with additive manufacturing allows Adler Ortho® to provide a very responsive service.