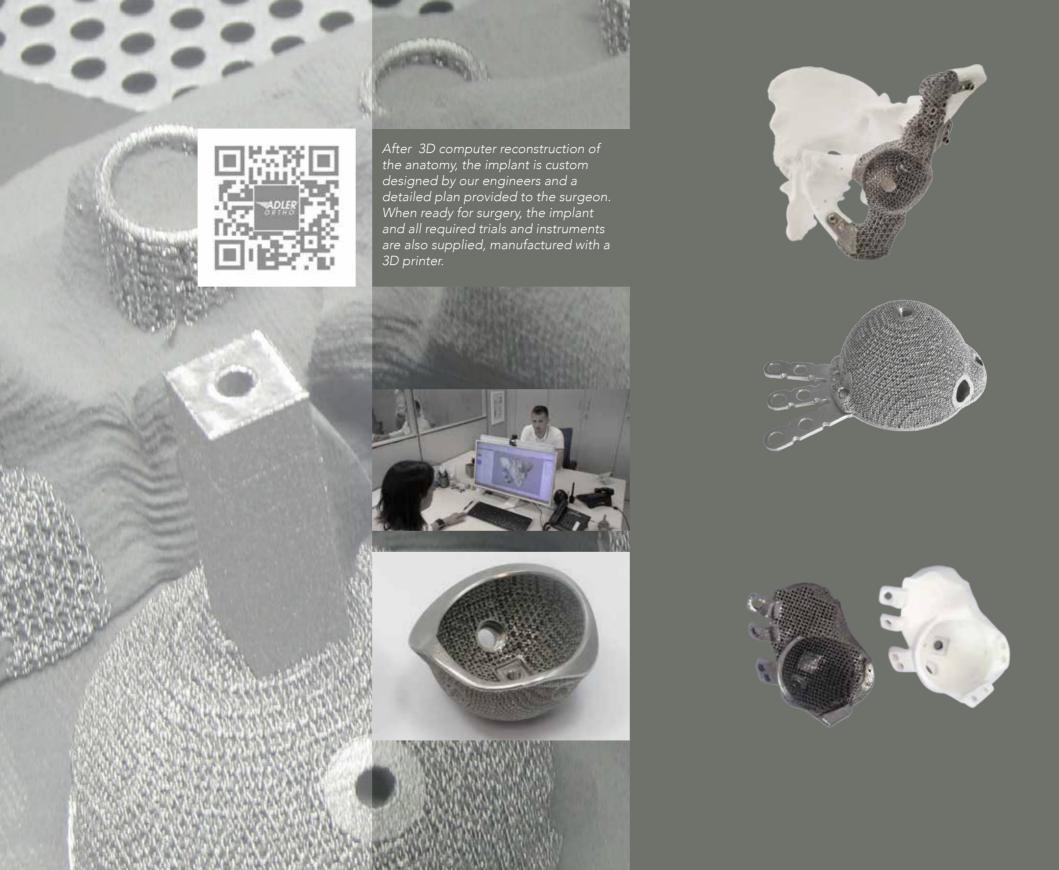

### Custom Made Implants

Adler Ortho® also leads the Custom Made Implants market. Additive manufacturing allows the design of custom implants based on patients CT scans and/or MRI. These implants are normally required for patient specific indications requiring a unique solution such as in the field of Oncology

requiring large skeletal reconstruction. Custom devices are also used to restore patient anatomy after major bone loss in revision surgery or after major trauma. The ability to rapidly produce a bespoke device with additive manufacturing allows Adler Ortho® to provide a very responsive service.

Courtesy of the Prof. D.M. Donati, Istituto Ortopedico Rizzoli, Bologna

COMMERCIAL NETWORK In Italy Adler Ortho® has commercial offices in Milan, Verona, Bologna and Rome and covers the entire Country with a network of agents and distributors. Outside Italy Adler Ortho® has subsidiaries in Germany, France, UK and Belgium. In the rest of the world our commercial network is progressively growing through agreements with national Distributors.