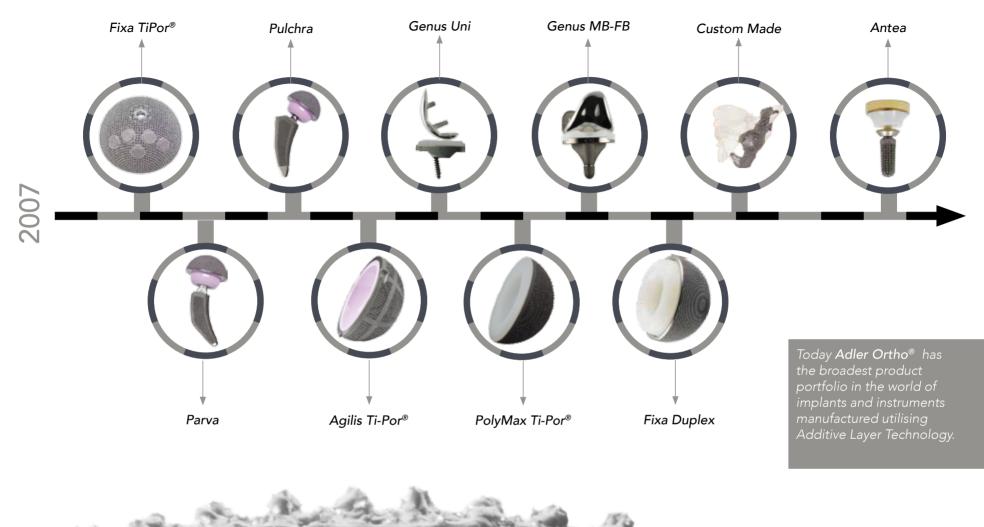

A young organisation, but with deep roots.

Adler Ortho® started commercial operations in 2004. Therefore we are young, our foundations nevertheless have deep roots.

The Company
was born from the
association of a group
of managers with a
long experience in the
Orthopaedic market.