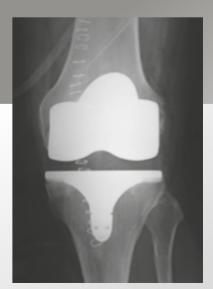

### Custom Made Implants

Adler Ortho® also leads the Custom Made Implants market. Additive manufacturing allows the design of custom implants based on patients CT scans and/or MRI. These implants are normally required for patient specific indications requiring a unique solution such as in the field of Oncology

requiring large skeletal reconstruction. Custom devices are also used to restore patient anatomy after major bone loss in revision surgery or after major trauma. The ability to rapidly produce a bespoke device with additive manufacturing allows Adler Ortho® to provide a very responsive service.

Courtesy of the Prof. D.M. Donati, Istituto Ortopedico Rizzoli, Bologna

COMMERCIAL NETWORK In Italy Adler Ortho® has commercial offices in Milan, Verona, Bologna and Rome and covers the entire Country with a network of agents and distributors. Outside Italy Adler Ortho® has subsidiaries in Germany, France, UK and Belgium. In the rest of the world our commercial network is progressively growing through agreements with national Distributors.